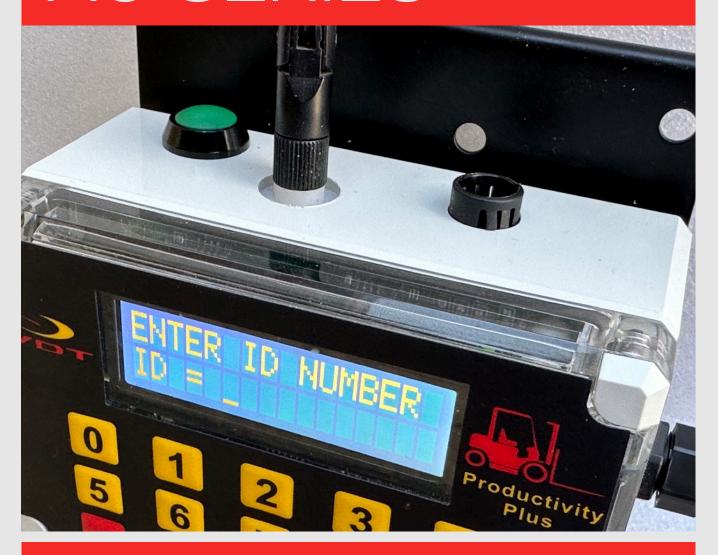

## **Material Handling Vehicles Operator Access Control**

The AC series is a simple comprehensive recorder designed to provide organizations with ability to control that only certified operators are allowed access to the vehicles and assure that prior the shift use a OSHA / Pre-shift safety check is done. Operating as a stand alone unit system automatically prompts users prior to shift usage to acknowledge a "Pass" or "Fail" safety check then records it in the system. The system is self programmable by authorized manager and is able to create usage reports by simply downloading the data by USB port.