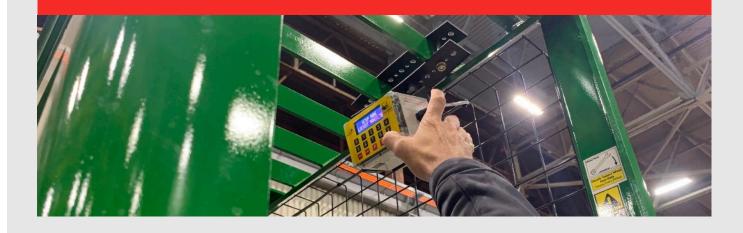

## **Material Handling Vehicles Operator Access Control**

The AC series is a simple comprehensive recorder designed to provide organizations with ability to control that only certified operators are allowed access to the vehicles and assure that prior the shift use a OSHA / Pre-shift safety check is done. Operating as a stand alone unit system automatically prompts users prior to shift usage to acknowledge a "Pass" or "Fail" safety check then records it in the system. The system is self programmable by authorized manager and is able to create usage reports by simply downloading the data by USB port.