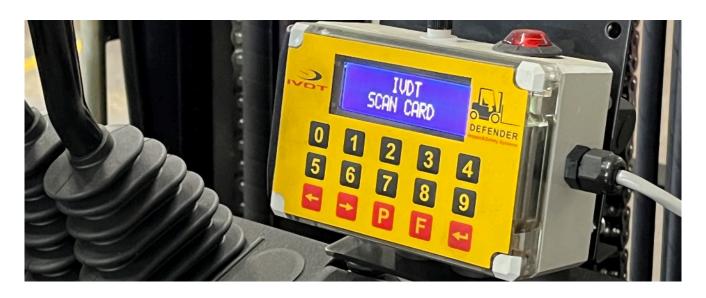

## **Material Handling Vehicles Operator Access Control**

The AC series is a simple comprehensive recorder designed to provide organizations with ability to control that only certified operators are allowed access to the vehicles and assure that prior the shift use a OSHA / Pre-shift safety check is done. Operating as a stand alone unit system automatically prompts users prior to shift usage to acknowledge a "Pass" or "Fail" safety check then records it in the system. The system is self programmable by authorized manager and is able to create usage reports by simply downloading the data by USB port.

| Order Number | Functions                                                                                                                                                          |
|--------------|--------------------------------------------------------------------------------------------------------------------------------------------------------------------|
| AC4-1        | Keypad operator access control with OSHA / Pre-shift safety check and USB port                                                                                     |
| AC4-2        | Keypad operator access control with OSHA / Pre-shift safety check. impact detection and USB port                                                                   |
| AC5-1        | RFID operator card reader access control card reader, OSHA / Pre-shift safety check and USB port                                                                   |
| AC5-2        | RFID operator card reader access control, OSHA / Pre-shift safety check, impacts detection and USB port                                                            |
| AC6-1        | Keypad operator access control with OSHA / Pre-shift safety check, USB port and multiple colour lights alert (Vehicle operation not disabled)                      |
| AC6-2        | Keypad operator access control with OSHA / Pre-shift safety check, impact detection and USB port and multiple colour lights alert (Vehicle operation not disabled) |