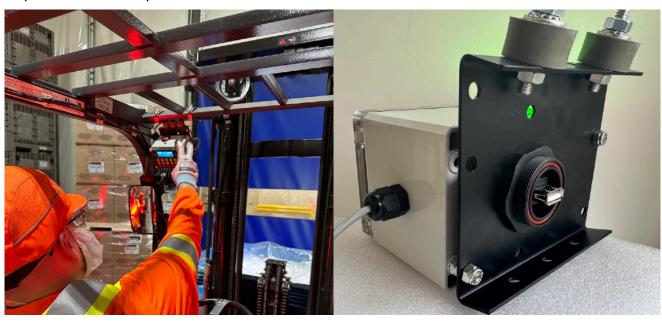

## **Lift Truck Scales with Enhanced Data Options**

The SkidWeigh Plus series provides material handling operations with ability to identify and distinguish loads through information with enhanced data such as overloads, accumulative load weight total, parts count and optional automatic safety check procedure. The keypad operator access control and USB data extraction is standard. Optional data output capabilities include printer or barcode scanner with Bluetooth interface.