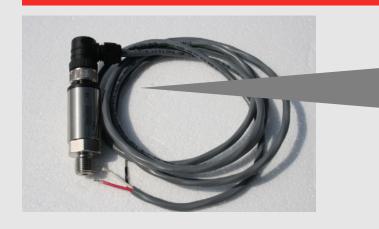

## SKIDWEIGH PLUS

Hydraulic Pressure
Transducer Lift Truck
Onboard Check
Weighing Scale