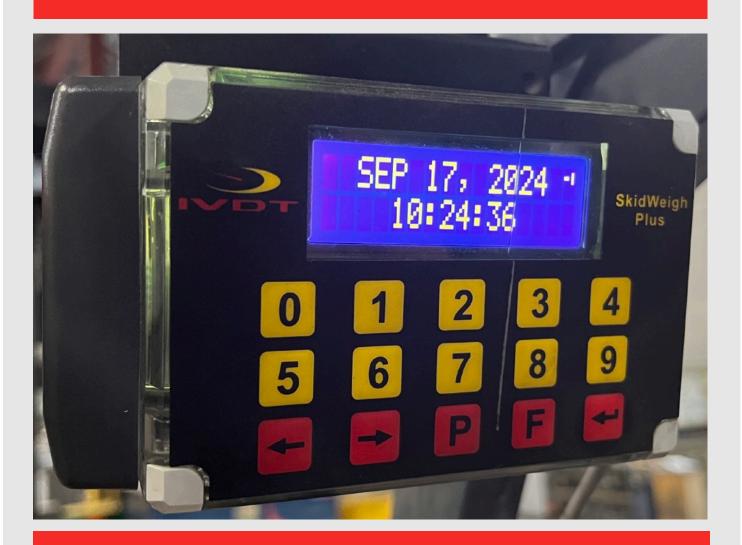

## SKIDWEIGH PLUS

Hydraulic Pressure
Transducer Lift Truck
Onboard Check
Weighing Scale

## **Lift Truck Scales with Enhanced Data Options**

The SkidWeigh Plus series provides material handling operations with ability to identify and distinguish loads through information with enhanced data such as overloads, accumulative load weight total, parts count and optional automatic safety check procedure. The keypad operator access control and USB data extraction is standard. Optional data output capabilities include printer or barcode scanner with Bluetooth interface.