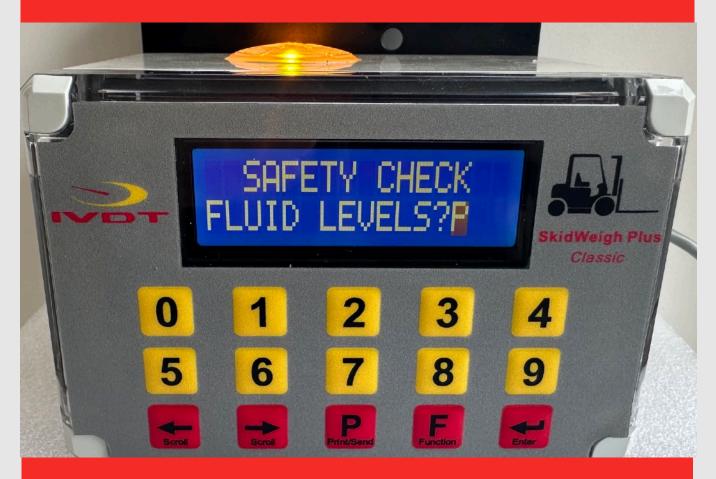

| Order Number | Functions                                                                                                                                                                                                                                                                                                                       |
|--------------|---------------------------------------------------------------------------------------------------------------------------------------------------------------------------------------------------------------------------------------------------------------------------------------------------------------------------------|
| ED3C-K       | Lift truck onboard decentralized operational data collection platform Keypad operator access control, onboard weighing scale with overload, impact, operational downtime and automatic OSHA / Pre-shift safety check detection with multiple colour lights alert. Data downloaded to USB port Vehicle operation is not disabled |