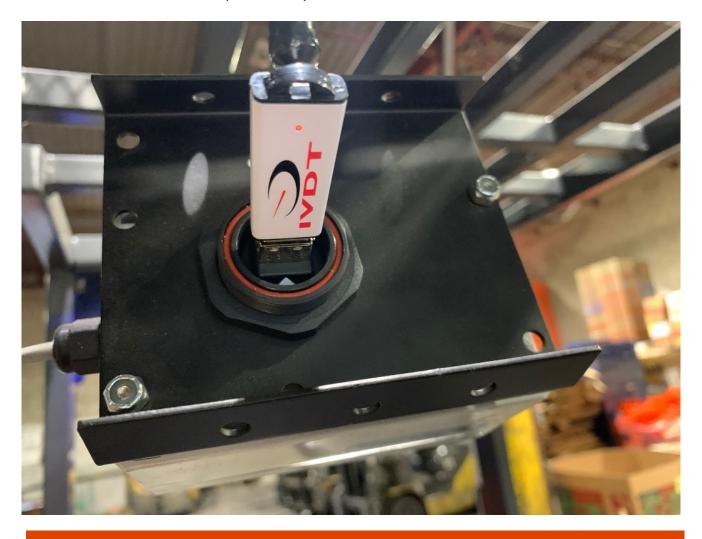

| Order Number | Functions                                                                                                                                                                                                                                                                                                                       |
|--------------|---------------------------------------------------------------------------------------------------------------------------------------------------------------------------------------------------------------------------------------------------------------------------------------------------------------------------------|
| ED3C-K       | Lift truck onboard decentralized operational data collection platform Keypad operator access control, onboard weighing scale with overload, impact, operational downtime and automatic OSHA / Pre-shift safety check detection with multiple colour lights alert. Data downloaded to USB port Vehicle operation is not disabled |