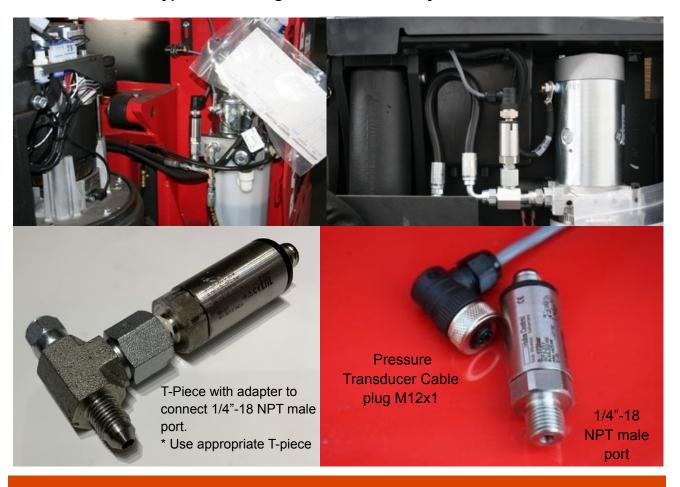

**Typical Mounting Locations In Lift Hydraulic Line** 

| Order<br>Number | Functions                                                                                                                                                                                                                                                                                           |
|-----------------|-----------------------------------------------------------------------------------------------------------------------------------------------------------------------------------------------------------------------------------------------------------------------------------------------------|
| IPT-1500        | Pressure transducer kit for all SkidWeigh products (Cable included)                                                                                                                                                                                                                                 |
| IPT-1501        | Pressure transducer only                                                                                                                                                                                                                                                                            |
| IPT-1502        | Pressure transducer 3 wires cable with plug                                                                                                                                                                                                                                                         |
|                 | Male port 1/4"-18 NPT, pressure range 0-3000 PSI, (optional 0-5000 PSI), output voltage 0-2.5 V DC, polarity reversal protection, short circuit proof and protected against polarity reversal, quick connector M12x1 metal head DIN EN 175301-803-C, mounting installation unrestricted, weight 95g |