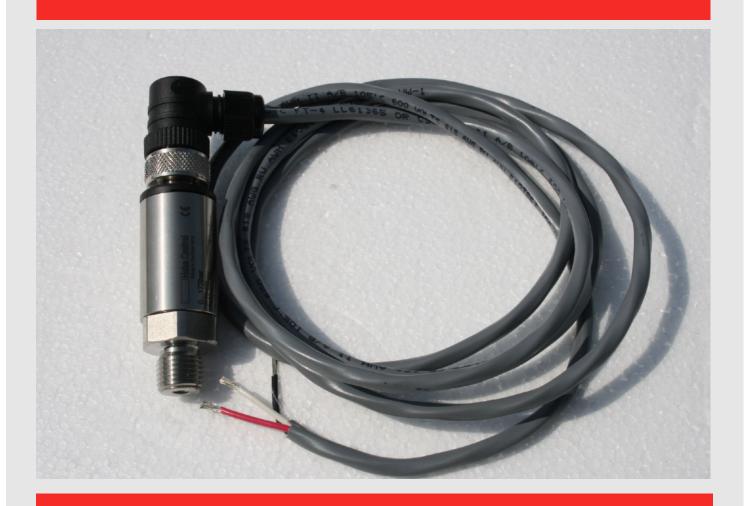

## **Hydraulic Pressure Transducer**

IPT-1500 pressure transducer is custom manufactured in Switzerland for SkidWeigh technology that meets the highest specifications for longevity, accuracy, temperature stability and EMC characteristics making them suitable for an extremely wide range of demanding industrial truck applications.

**Typical Mounting Locations In Lift Hydraulic Line** 

| Order<br>Number | Functions                                                                                                                                                                                                                                                                                           |
|-----------------|-----------------------------------------------------------------------------------------------------------------------------------------------------------------------------------------------------------------------------------------------------------------------------------------------------|
| IPT-1500        | Pressure transducer kit for all SkidWeigh products (Cable included)                                                                                                                                                                                                                                 |
| IPT-1501        | Pressure transducer only                                                                                                                                                                                                                                                                            |
| IPT-1502        | Pressure transducer 3 wires cable with plug                                                                                                                                                                                                                                                         |
|                 | Male port 1/4"-18 NPT, pressure range 0-3000 PSI, (optional 0-5000 PSI), output voltage 0-2.5 V DC, polarity reversal protection, short circuit proof and protected against polarity reversal, quick connector M12x1 metal head DIN EN 175301-803-C, mounting installation unrestricted, weight 95g |