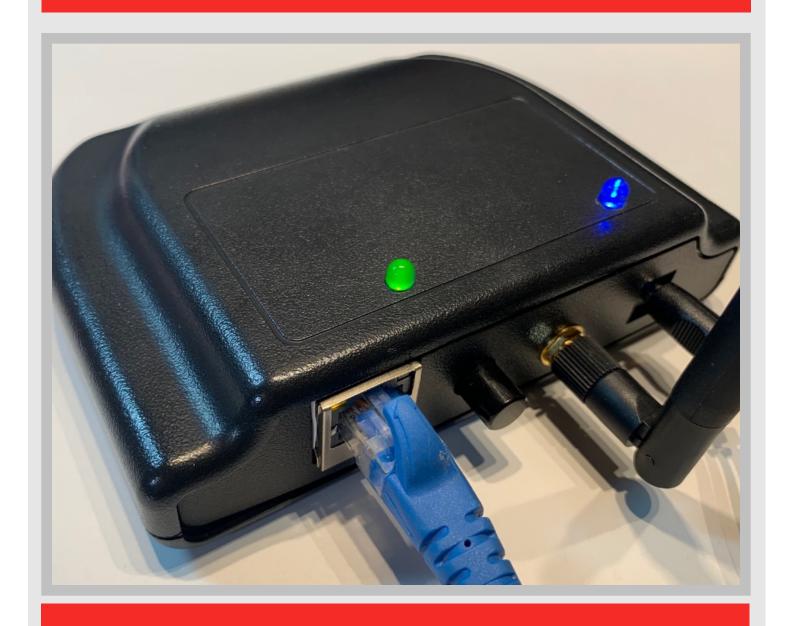

## SkidWeigh RF Base Station

- \* Operational data from mobile units is downloaded automatically in real time
- \* All you need is a computer
- \* Assignment of designated IP address on network
- \* Seamless connection to any network
- \* RF communication software and LAN web page is included
- \* Downloaded files are compatible with CVS and Excel formats to allow for data manipulation
- \* Email notification of selected operational events
- \* FTP archive
- \* Operating system Microsoft Windows
- \* Internet browser Microsoft Internet Explorer
- \* DigiMesh Network

## **SBS Base Station Kit**

Base Station
Antenna
Power supply 120 V AC to 5 V DC