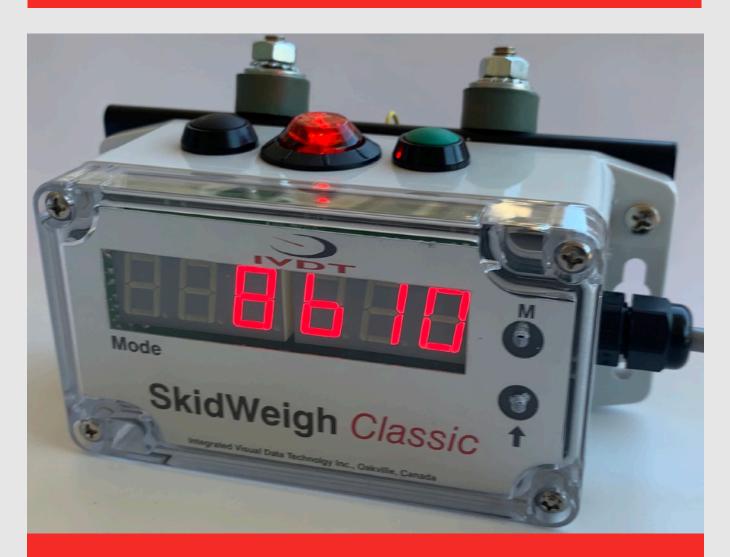

## SKIDWEIGH CLASSIC

Hydraulic Pressure

Transducer

Lift Truck Onboard

Check Weighing Scale

## **Check Weighing Made Easy**

The SkidWeigh Classic series developed and lunched in the early 90's, the subject of continuous improvement and innovation has made SkidWeigh technology the most widely trusted and used material handling vehicles onboard check weighing system in the industry.