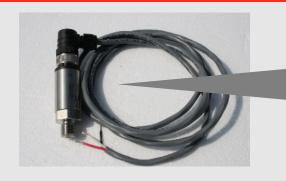

## SKIDWEIGH CLASSIC

Hydraulic Pressure

Transducer

Lift Truck Onboard

Check Weighing Scale