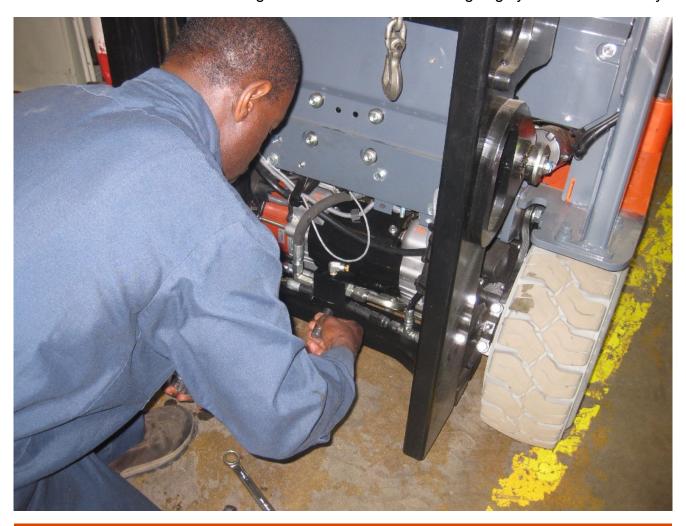

## SKIDWEIGH CLASSIC

Hydraulic Pressure

Transducer

Lift Truck Onboard

Check Weighing Scale